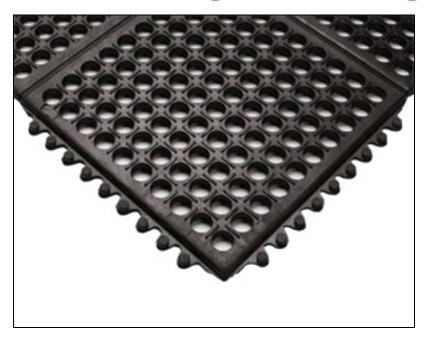

## Modular WorkSafe Light Anti-Fatigue Mats

Modular WorkSafe Anti-Fatigue Mats are industrial strength ergonomic mats that can be linked together to form a larger anti-fatigue mat.

- These 1/2" thick mats tightly lock together yet can easily be rolled for clean-up.
- Rounded safety borders are on non-connecting sides.
- WorkSafe is an excellent choice for wet areas or in applications where shavings or other debris exist.
- WorkSafe Mats can be configured to fit just about any large or non-rectangular area.
- Environmental Green Rating: 50% Recycled Content

Item No: FWOLNKM

| Standard Sizes (Approximate) |          |           |            |          |
|------------------------------|----------|-----------|------------|----------|
| Size                         | Qty. 1   | Qty. 2-10 | Qty. 11-25 | Qty. 26+ |
| 3' x 3' Tile                 | \$107.20 | \$105.22  | \$103.88   | \$102.88 |